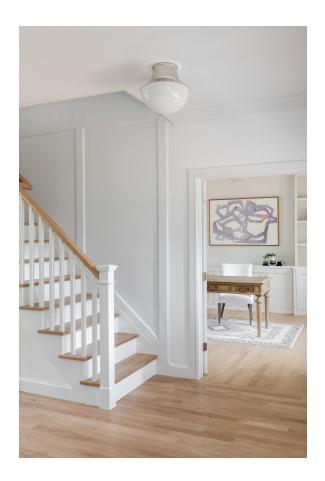

# **LETTIE**

#### 9415-PN

A demi-globe glass diffuser, clear on the inside, creates a stunning glow over any space. Spun metal swerves out in a funnel shape to meet the shade, making for an attractive silhouette.