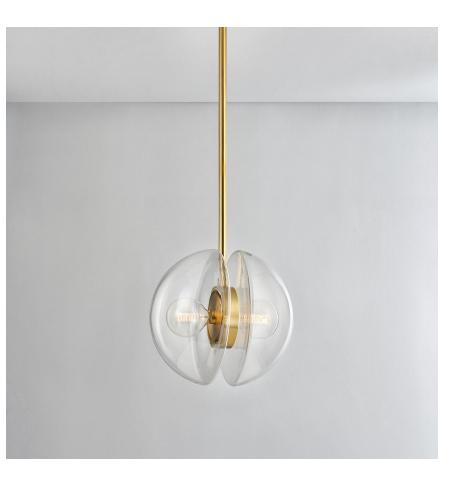

# KERT 9417-AGB

Kert combines glass and metal in a fresh and functional way. A pair of half-round, clear glass shades are enclosed behind the bulb and mounted on a ring of metal at the center, giving the piece an impressive, sculptural feel. Large in scale and highly versatile, Kert is available as a wall sconce that can be mounted vertically or horizontally, a linear, and a pendant and chandelier in two sizes.

### DIMENSIONS

Height: 17.5" Width/Diameter: 17"

Minimum Height: 23.75" Maximum Height: 74.75" Canopy/Backplate: 4.5" Hanging Type: 3" 6" 12" 2-18" Product Weight: 13.42lb