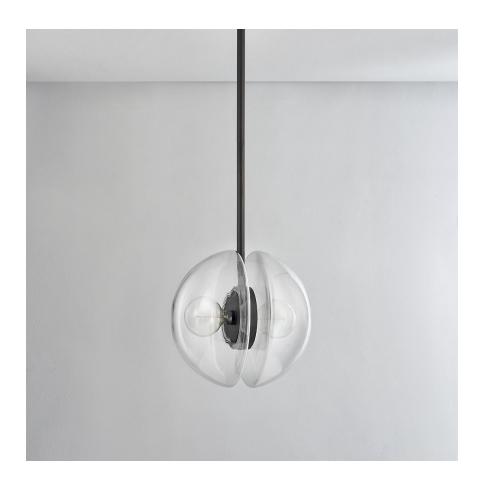

# **KERT**

#### 9417-BBR

Kert combines glass and metal in a fresh and functional way. A pair of half-round, clear glass shades are enclosed behind the bulb and mounted on a ring of metal at the center, giving the piece an impressive, sculptural feel. Large in scale and highly versatile, Kert is available as a wall sconce that can be mounted vertically or horizontally, a linear, and a pendant and chandelier in two sizes.