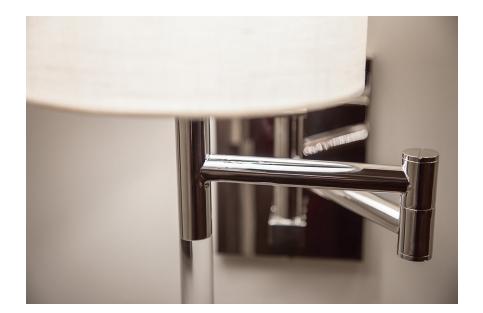

#### 9421-PN

Englewood is a manually adjustable wall sconce with a two-part swing arm. It adds a long tail of clear acrylic for a contemporary, sophisticated look.