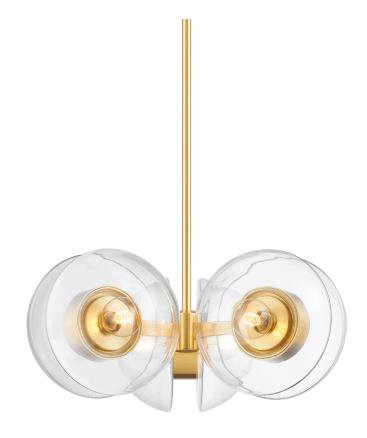

### 9427-AGB

Kert combines glass and metal in a fresh and functional way. A pair of half-round, clear glass shades are enclosed behind the bulb and mounted on a ring of metal at the center, giving the piece an impressive, sculptural feel. Large in scale and highly versatile, Kert is available as a wall sconce that can be mounted vertically or horizontally, a linear, and a pendant and chandelier in two sizes.