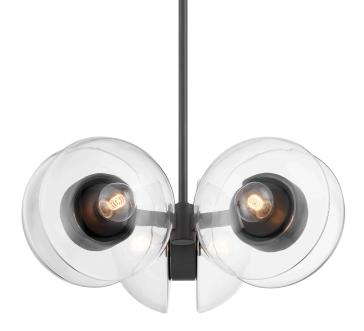

# KERT 9427-BBR

Kert combines glass and metal in a fresh and functional way. A pair of half-round, clear glass shades are enclosed behind the bulb and mounted on a ring of metal at the center, giving the piece an impressive, sculptural feel. Large in scale and highly versatile, Kert is available as a wall sconce that can be mounted vertically or horizontally, a linear, and a pendant and chandelier in two sizes.

#### DIMENSIONS

Height: 12" Width/Diameter: 27" Minimum Height: 20" Maximum Height: 70" Canopy/Backplate: 5.5" Hanging Type: 3" 6" 12" 2-18" Product Weight: 25.3lb