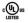

# **KERT**

9439-AGB

Kert combines glass and metal in a fresh and functional way. A pair of half-round, clear glass shades are enclosed behind the bulb and mounted on a ring of metal at the center, giving the piece an impressive, sculptural feel. Large in scale and highly versatile, Kert is available as a wall sconce that can be mounted vertically or horizontally, a linear, and a pendant and chandelier in two sizes.

# **FINISHES**

AGED BRASS (AGB) BLACK BRONZE (BBR)