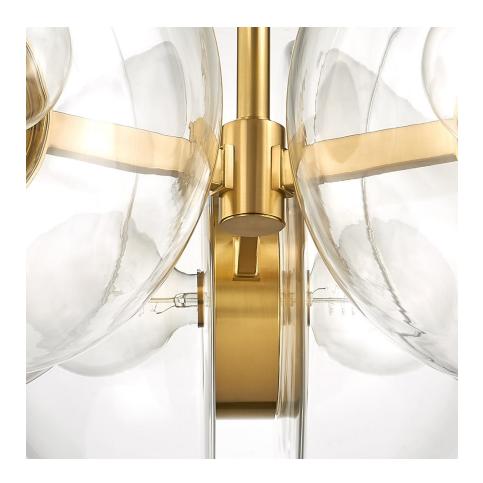

# **KERT**

9439-AGB

Kert combines glass and metal in a fresh and functional way. A pair of half-round, clear glass shades are enclosed behind the bulb and mounted on a ring of metal at the center, giving the piece an impressive, sculptural feel. Large in scale and highly versatile, Kert is available as a wall sconce that can be mounted vertically or horizontally, a linear, and a pendant and chandelier in two sizes.

# **FINISHES**

AGED BRASS (AGB) BLACK BRONZE (BBR)