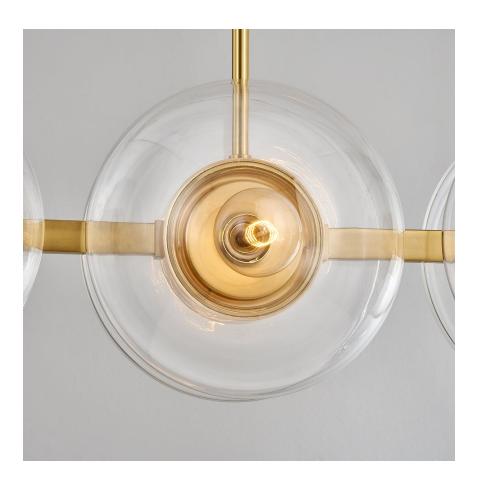

#### 9450-AGB

Kert combines glass and metal in a fresh and functional way. A pair of half-round, clear glass shades are enclosed behind the bulb and mounted on a ring of metal at the center, giving the piece an impressive, sculptural feel. Large in scale and highly versatile, Kert is available as a wall sconce that can be mounted vertically or horizontally, a linear, and a pendant and chandelier in two sizes.