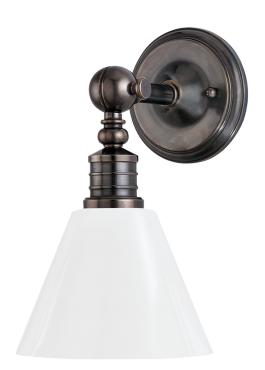

# **DARIEN**

#### 9601-DB

Darien's charm lies in its details and dimensions. An oversized ornamental swivel, a double-ringed socket holder, and industrial rivets at the top of the shade are a few examples. Available with either an opal glass white diffuser or a metal shade, its finish continues on the inside in the latter, adding a distinctive touch.