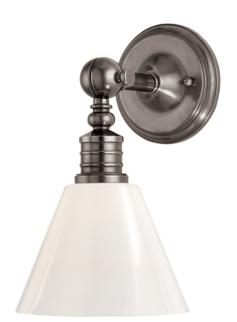

#### 9601-HN

Darien's charm lies in its details and dimensions. An oversized ornamental swivel, a double-ringed socket holder, and industrial rivets at the top of the shade are a few examples. Available with either an opal glass white diffuser or a metal shade, its finish continues on the inside in the latter, adding a distinctive touch.

### **DIMENSIONS**

Height: 14"

Width/Diameter: 8"

Canopy/Backplate: 6"

Hanging Type: Product Weight: 4lb

Attachment: Socket Ring

Glass 1: Glass Glass 2: