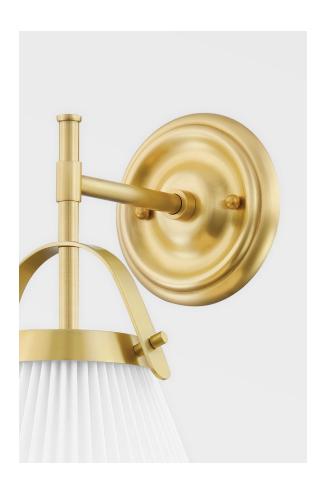

#### 9610-AGB

Traditional design with an updated look, Aldridge is pretty in pleats. A metal strap adds a spark of color above the classic cone-shaped shade that's pleated on the outside and smooth Belgian linen on the inside. Bright light spreads down from this highly usable, very adaptable style.

## **DIMENSIONS**

Height: 14"

Width/Diameter: 9.25"

Canopy/Backplate: 5"

Hanging Type:

Product Weight: 2.2lb