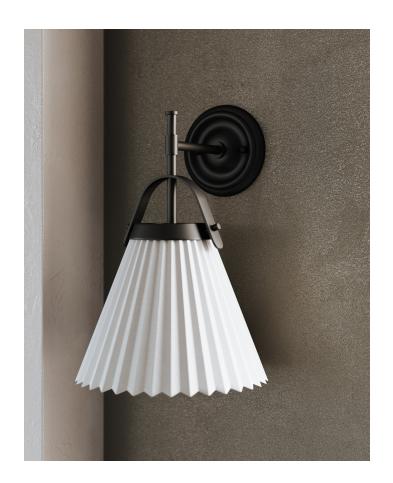

#### 9610-OB

Traditional design with an updated look, Aldridge is pretty in pleats. A metal strap adds a spark of color above the classic cone-shaped shade that's pleated on the outside and smooth Belgian linen on the inside. Bright light spreads down from this highly usable, very adaptable style.