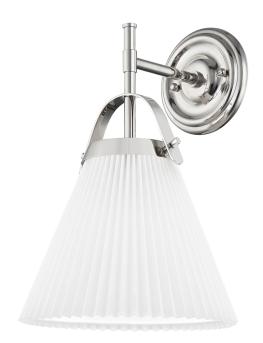

#### 9610-PN

Traditional design with an updated look, Aldridge is pretty in pleats. A metal strap adds a spark of color above the classic cone-shaped shade that's pleated on the outside and smooth Belgian linen on the inside. Bright light spreads down from this highly usable, very adaptable style.

### **DIMENSIONS**

Height: 14"

Width/Diameter: 9.25"

Canopy/Backplate: 5"

Hanging Type: Product Weight: 7lb