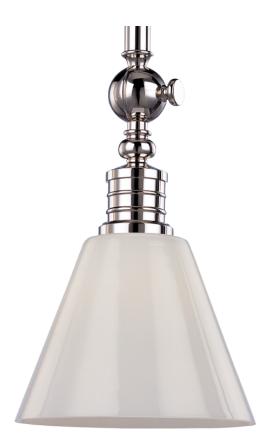

# DARIEN 9611-PN

Darien's charm lies in its details and dimensions. An oversized ornamental swivel, a double-ringed socket holder, and industrial rivets at the top of the shade are a few examples. Available with either an opal glass white diffuser or a metal shade, its finish continues on the inside in the latter, adding a distinctive touch.

#### **FINISHES**

POLISHED NICKEL (PN)

### DIMENSIONS

Height: 16" Width/Diameter: 11" Minimum Height: 21.75" Maximum Height: 75.5" Canopy/Backplate: 7" Hanging Type: 3" 6" 12" 2-18" Product Weight: 7lb