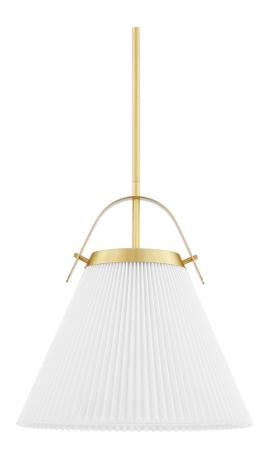

# **ALDRIDGE**

#### 9616-AGB

Traditional design with an updated look, Aldridge is pretty in pleats. A metal strap adds a spark of color above the classic cone-shaped shade that's pleated on the outside and smooth Belgian linen on the inside. Bright light spreads down from this highly usable, very adaptable style.

## **DIMENSIONS**

Height: 16.5"

Width/Diameter: 16"

Minimum Height: 20.5"

Maximum Height: 74.5" Canopy/Backplate: 5"

Hanging Type: 3" 6" 12" 2-18"

Product Weight: 12lb