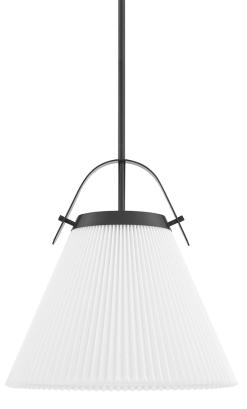

# ALDRIDGE

Traditional design with an updated look, Aldridge is pretty in pleats. A metal strap adds a spark of color above the classic cone-shaped shade that's pleated on the outside and smooth Belgian linen on the inside. Bright light spreads down from this highly usable, very adaptable style.

#### DIMENSIONS

Height: 16.5" Width/Diameter: 16" Minimum Height: 20.5" Maximum Height: 74.5" Canopy/Backplate: 5" Hanging Type: 3" 6" 12" 2-18" Product Weight: 7.04lb