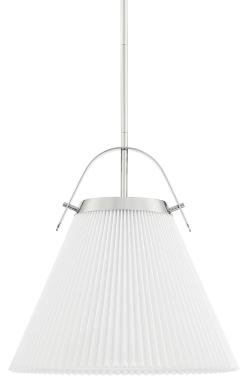

# ALDRIDGE

9616-PN

Traditional design with an updated look, Aldridge is pretty in pleats. A metal strap adds a spark of color above the classic cone-shaped shade that's pleated on the outside and smooth Belgian linen on the inside. Bright light spreads down from this highly usable, very adaptable style.

#### DIMENSIONS

Height: 16.5" Width/Diameter: 16" Minimum Height: 20.5" Maximum Height: 74.5" Canopy/Backplate: 5" Hanging Type: 3" 6" 12" 2-18" Product Weight: 7.04lb