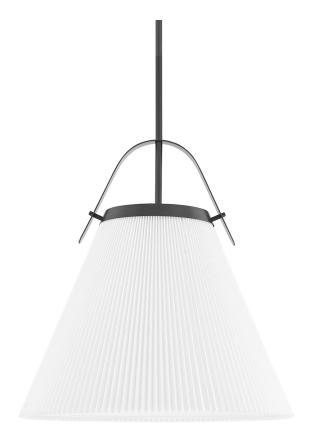

# **ALDRIDGE**

#### 9624-OB

Traditional design with an updated look, Aldridge is pretty in pleats. A metal strap adds a spark of color above the classic cone-shaped shade that's pleated on the outside and smooth Belgian linen on the inside. Bright light spreads down from this highly usable, very adaptable style.

# **DIMENSIONS**

Height: 26.75"
Width/Diameter: 24"
Minimum Height: 30.75"
Maximum Height: 87.5"
Canopy/Backplate: 5"

Hanging Type: 3" 6" 12" 2-18"

Product Weight: 18lb