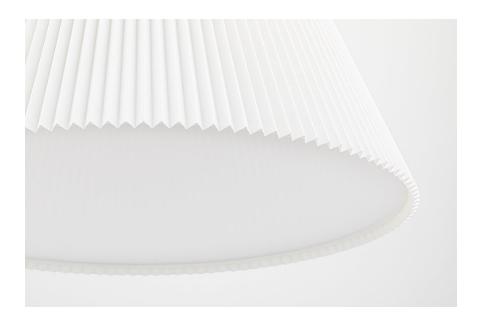

#### 9624-PN

Traditional design with an updated look, Aldridge is pretty in pleats. A metal strap adds a spark of color above the classic cone-shaped shade that's pleated on the outside and smooth Belgian linen on the inside. Bright light spreads down from this highly usable, very adaptable style.