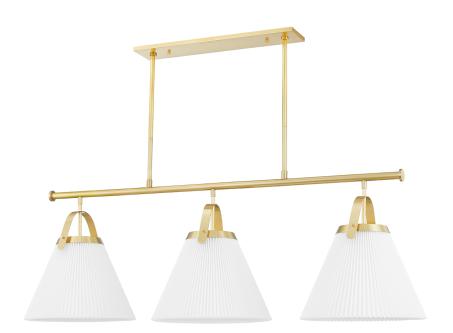

#### 9658-AGB

Traditional design with an updated look, Aldridge is pretty in pleats. A metal strap adds a spark of color above the classic cone-shaped shade that's pleated on the outside and smooth Belgian linen on the inside. Bright light spreads down from this highly usable, very adaptable style.

#### **DIMENSIONS**

Height: 19"

Width/Diameter: 16"

Length: 58"

Minimum Height: 23"

Maximum Height: 76"

Canopy/Backplate: 0"

Hanging Type: 3" 6" 12" 2-18"