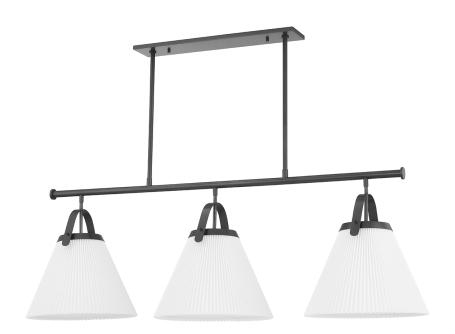

#### 9658-OB

Traditional design with an updated look, Aldridge is pretty in pleats. A metal strap adds a spark of color above the classic cone-shaped shade that's pleated on the outside and smooth Belgian linen on the inside. Bright light spreads down from this highly usable, very adaptable style.

## **DIMENSIONS**

Height: 19"

Width/Diameter: 16"

Length: 58"

Minimum Height: 21"

Maximum Height: 76"

Canopy/Backplate: 0"

Hanging Type: 3" 6" 12" 2-18"