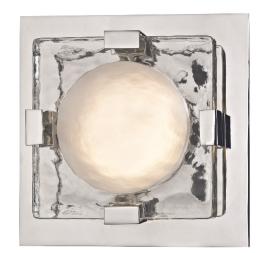

#### 9808-PN

Bourne's visual heft makes a statement. A very thick pane of glass, etched with a concave divot on its back and clear with a convex moun on its front, is mounted to a canopy or floating backplate, making for a mood-enhancing light diffusion.

#### **FINISHES**

AGED BRASS (AGB) POLISHED NICKEL (PN)

#### **DIMENSIONS**

Height: 8"

Width/Diameter: 8"

Canopy/Backplate: 7.25"

Hanging Type: Product Weight: 3lb

Attachment:

Glass 1: Glass

Glass 2: