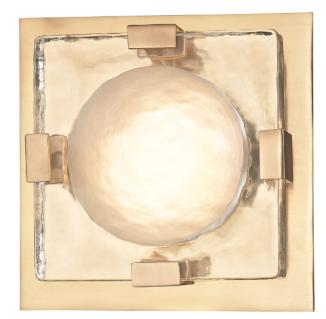

# BOURNE 9811-AGB

Bourne's visual heft makes a statement. A very thick pane of glass, etched with a concave divot on its back and clear with a convex moun on its front, is mounted to a canopy or floating backplate, making for a mood-enhancing light diffusion.

#### DIMENSIONS

Height: 10.5" Width/Diameter: 10.5"

Canopy/Backplate: 10" Hanging Type: Product Weight: 15.78lb

Attachment: Glass 1: **Glass** Glass 2: