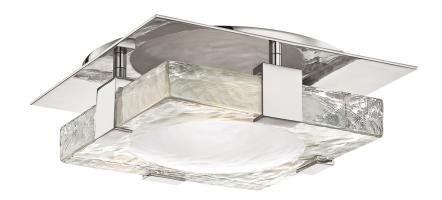

# **BOURNE**

#### 9811-PN

Bourne's visual heft makes a statement. A very thick pane of glass, etched with a concave divot on its back and clear with a convex moun on its front, is mounted to a canopy or floating backplate, making for a mood-enhancing light diffusion.