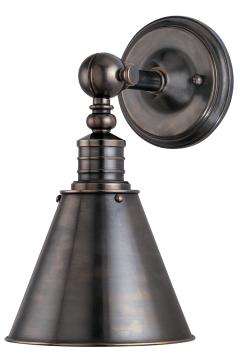

Darien's charm lies in its details and dimensions. An oversized ornamental swivel, a double-ringed socket holder, and industrial rivets at the top of the shade are a few examples. Available with either an opal glass white diffuser or a metal shade, its finish continues on the inside in the latter, adding a distinctive touch.

# DIMENSIONS

Height: 14" Width/Diameter: 8"

Canopy/Backplate: 6" Hanging Type: Product Weight: 3lb