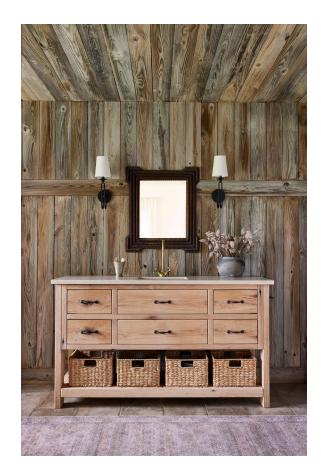

A swooping racetrack arm "hooked" over a circular backplate adds a playful freshness to this familiar sconce silhouette. Timeless materials Forged Iron metalwork and an off-white linen shade, make this updated design useable in spaces throughout the home. Part of our Lauren Liess collection.