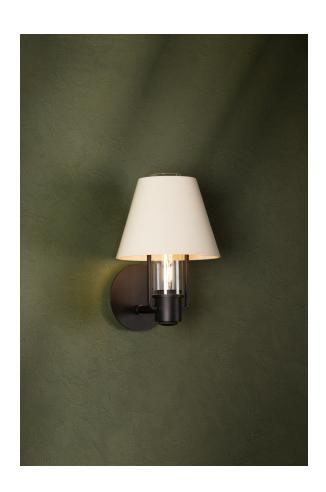

#### B1613-BRZ/SSD

The addition of a tapered shade makes this familiar uplight hurricane sconce feel fresh yet still extremely usable. Just a hint of the clear glass housing peeks out from above the earthy Soft Sand shade. The minimal, clean-lined metalwork comes in Patina Brass and Bronze finishes. Part of our Lauren Liess collection.

# **FINISHES**

BRONZE (BRZ) PATINA BRASS (PBR)

# **DIMENSIONS**

Height: 12.75"

Width/Diameter: 8.75"

Length: "

Minimum Height: "
Maximum Height: "
Canopy/Backplate: 8.75"

Hanging Type:

Product Weight: 3.74lb