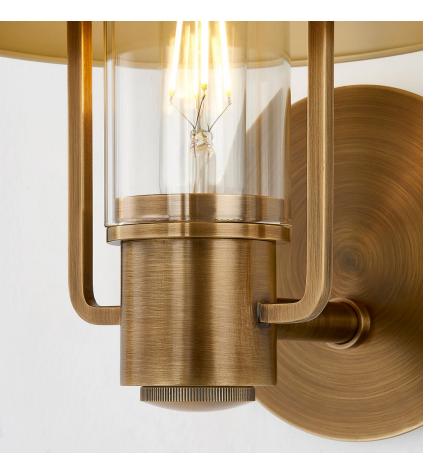

# KINDLE B1613-PBR/SSD

The addition of a tapered shade makes this familiar uplight hurricane sconce feel fresh yet still extremely usable. Just a hint of the clear glass housing peeks out from above the earthy Soft Sand shade. The minimal, clean-lined metalwork comes in Patina Brass and Bronze finishes. Part of our Lauren Liess collection.