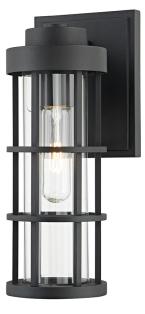

Designed in collaboration with Becki Owens, Mesa strikes the perfect balance between industrial and coastal. Linear in form, the nautical shade is finished in textured black or weathered zinc. Available in two sizes. Wet rated.

### FINISHES

TEXTURED BLACK (TEXTURED BLACK) WEATHERED ZINC (WZN)

#### DIMENSIONS

Height: 11.5" Width/Diameter: 4.75"

Canopy/Backplate: **0**" Hanging Type: Product Weight: **2.53lb** 