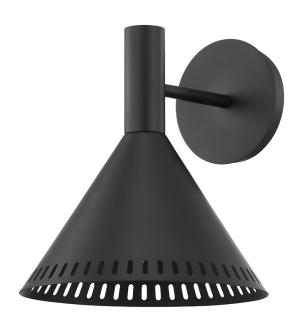

# **ATTICUS**

#### B7661-SBK

With a shape reminiscent of a vintage beaker, Atticus celebrates the industrial age of science, while giving a nod to mid-century modern design. Light shines both beneath the metal shade and through the perforations around it creating a soft, unexpected glow.

### **FINISHES**

SOFT BLACK (SBK)