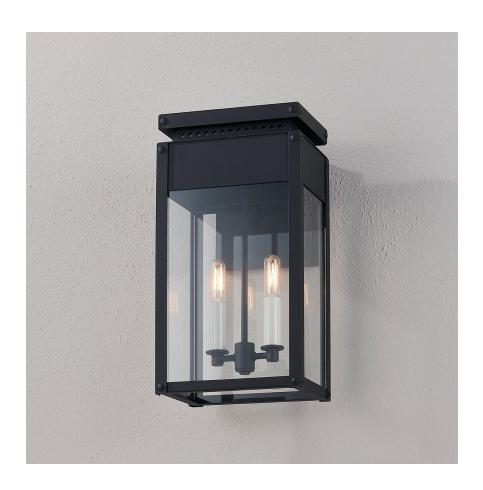

#### B8517-TBK

Braydan features a Texture Black metal framework with visible hardware and a perforated, roof-like accent, adding a craftsman touch to the traditional lantern design. With one-, two- or three-light size options, this stately sconce will find a home in many exteriors.

## **TEXTURED BLACK (TEXTURED BLACK)**

#### **DIMENSIONS**

Height: 17"

Width/Diameter: 9"

Canopy/Backplate: 0"

Hanging Type:

Product Weight: 8.2lb