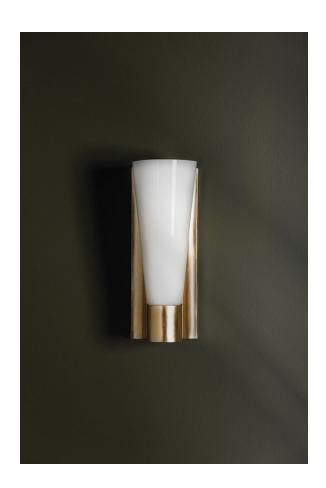

#### B9913-VGL

This stately sconce is very architectural in form. A sculptural backplate extends from the wall to hold an opal glass shade. The softly angle shade casts a gorgeous all-around glow and light reflects beautifully off the Vintage Gold Leaf metalwork. Abner feels warm, comfortable and super useable.