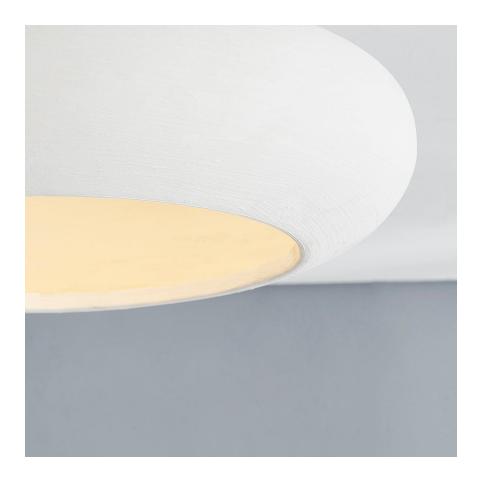

#### BKO1200-AGB/CWL

Reminiscent of a hand-thrown bowl, Annie is both modern and inviting. This soothing yet stylish white ceramic semi-flush is finely texture both inside and out, giving the fixture an earthy feel. When lit, light fills the shade with a soft, calming glow.