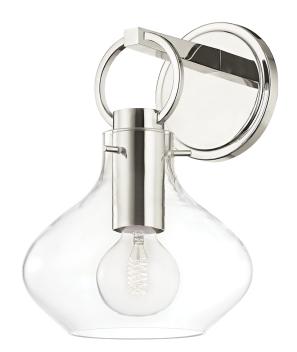

Lina is bound to be a staple in the designer repertoire. An organically inspired glass shade veers from the standard globe style, lending plenty of character to this versatile style. The exaggerated hanging ring sets the piece apart, the modified teardrop hanging delicately from its oversized clasp. Available in aged brass, old bronze, and polished nickel.

## **DIMENSIONS**

Height: 12.25"

Width/Diameter: 8.75"

Canopy/Backplate: 5.5"

Hanging Type: Product Weight: 2lb