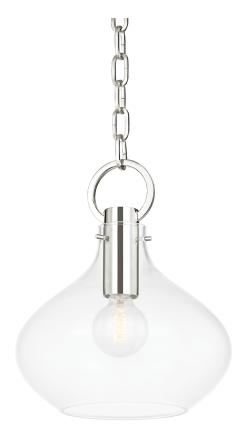

Lina is bound to be a staple in the designer repertoire. An organically inspired glass shade veers from the standard globe style, lending plenty of character to this versatile style. The exaggerated hanging ring sets the piece apart, the modified teardrop hanging delicately from its oversized clasp. Available in aged brass, old bronze, and polished nickel.

#### **DIMENSIONS**

Height: 14.25"

Width/Diameter: 11.75"

Minimum Height: 20.25"

Maximum Height: 70.25"

Canopy/Backplate: 4.75"

Hanging Type: Product Weight: 4lb