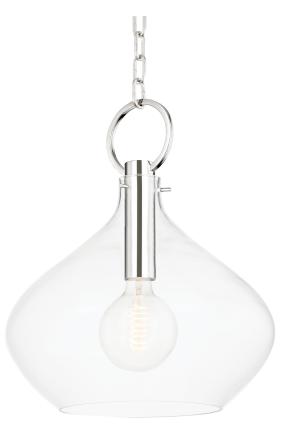

# **LINA** BK0253-PN

Lina is bound to be a staple in the designer repertoire. An organically inspired glass shade veers from the standard globe style, lending plenty of character to this versatile style. The exaggerated hanging ring sets the piece apart, the modified teardrop hanging delicately from its oversized clasp. Available in aged brass, old bronze, and polished nickel.

#### DIMENSIONS

Height: 19.5" Width/Diameter: 16.75" Minimum Height: 25.75" Maximum Height: 75.5" Canopy/Backplate: 4.75" Hanging Type: Product Weight: 12lb