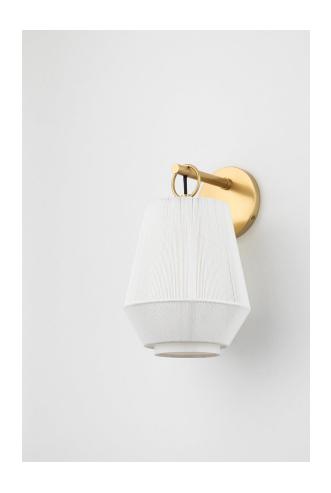

#### BKO500-AGB

Debi plays with layers, texture, and tone to reveal a multi-dimensional silhouette. A linen drum shade serves as the base, creating a column of light shining below. Clean and crisp on its own, the shade is then fitted with a metal frame that is wrapped delicately in linen strings. Aged brass accents give the monochromatic shade a touch of glamour, finishing off this dynamic design.

## **FINISHES**

AGED BRASS (AGB)