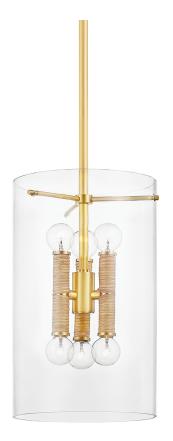

# **BARLOW**

#### BKO800-AGB

\*Due to the one-of-a-kind nature of the medium, exact colors and patterns may vary slightly from the image shown.

## **FINISHES**

AGED BRASS (AGB)

## **DIMENSIONS**

Height: 16"

Width/Diameter: 10.75"

Minimum Height: 21.25"

Maximum Height: 72.25"

Canopy/Backplate: 5.5"

Hanging Type: 3" 6" 12" 2-18"

Product Weight: 12.79lb

## **GLASS**

Attachment: Glass 1: Glass

Glass 2:

# LAMPING

Bulb 1

Bulb Included: No

Socket: E12 Candelabra Base Bulb: G16.5 • 6 • 40 Watt Max

Voltage: 120

UL Rating: UL Damp