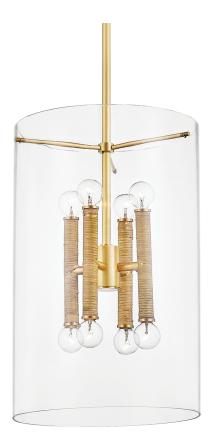

# **BARLOW**

#### BKO801-AGB

\*Due to the one-of-a-kind nature of the medium, exact colors and patterns may vary slightly from the image shown.

#### **FINISHES**

AGED BRASS (AGB)

#### **DIMENSIONS**

Height: 21.5"

Width/Diameter: 14.75" Minimum Height: 26.75" Maximum Height: 77.75" Canopy/Backplate: 5.5" Hanging Type: 3" 6" 12" 2-18" Product Weight: 18.3lb

#### **GLASS**

Attachment: Glass 1: Glass Glass 2:

### Bulb 1

Bulb Included: No

Socket: E12 Candelabra Base Bulb: G16.5 • 8 • 40 Watt Max

Voltage: 120

UL Rating: UL Damp