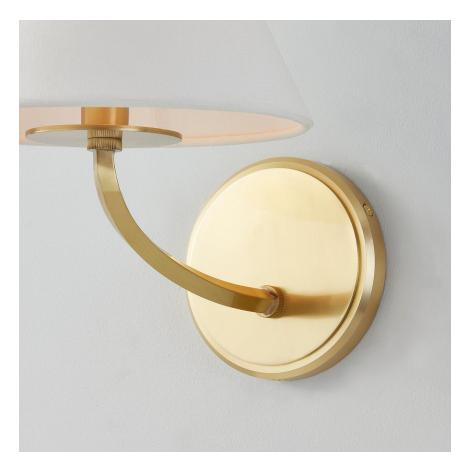

**STACEY** вко900-адв

At first glance, Stacey is your classic shaded fixture, but a closer look reveals a familiar silhouette with subtle elevated details. In sconce form, a layered circular backplate with bias cut edge detailing is the base for a swooping square arm that slightly twists into knurled caps at either end. The chandelier highlights the same bias cut technique in an elegant stem. Stacey's stunning metalwork is available in three classic finishes.

### DIMENSIONS

Height: 10.75" Width/Diameter: 8.25"

Canopy/Backplate: **5**" Hanging Type: Product Weight: **1.98lb** 