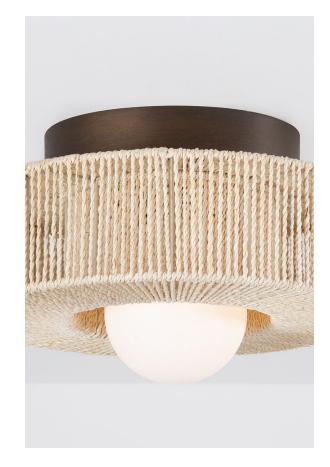

# COLEMAN C1104-BRL

An expression of substantial geometry with lightweight materiality, Coleman features a dimensional, Abaca string-wrapped frame that resembles a vintage carousel. The inside of the shade is densely wrapped, while the outside has a more sparse distribution, creating a sense of visual dynamism that is enhanced when lit. The Bronze Leaf finish of the mount carries through the antique aesthetic while balancing the lightness of the bleached strings.

#### **FINISHES**

BRONZE LEAF (BRL)