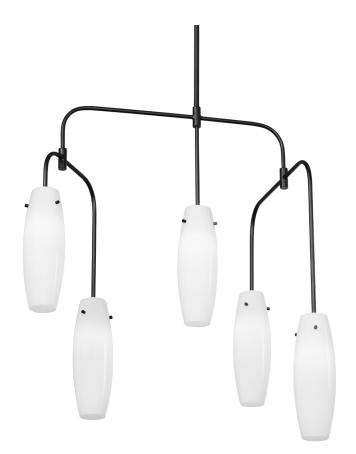

#### F1052-SBK

A modern masterpiece, Cyan takes mobile-inspired design and moves it to the next level. Sleek, rounded arms at asymmetrical lengths and elongated shades combine to create a silhouette that is sure to be the centerpiece of any room. Opal glossy shades add touch of glamour and are the perfect complement to the Soft Black finish.

## **FINISHES**

SOFT BLACK (SBK)

## **DIMENSIONS**

Height: 42.25" Width/Diameter: 23" Length: 40.5"

Minimum Height: 52.75" Maximum Height: 94.75" Canopy/Backplate: 6" Hanging Type:

Hanging Type: Product Weight: 19lb