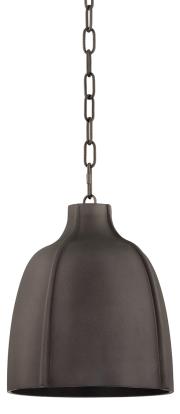

With its unique Blackened Graphite finish and cast-aluminum shade, Flint is sure to spark interest. The purposely textured shade and sean on the outside add to the piece's industrial vibe. Available in two different sizes, these pendants will light up any space with a cool style.

#### DIMENSIONS

Height: 14" Width/Diameter: 12.75"

Canopy/Backplate: 5.5" Hanging Type: Product Weight: 15.76lb