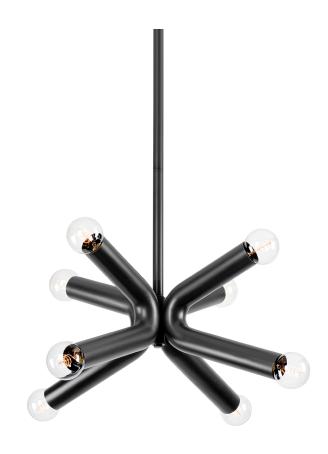

#### F6134-SBK

A series of thick, bent metal tubes combine to form an eye-catching eight- or ten-light Sputnik-like silhouette. This thoughtfully designed chandelier provides ample illumination with both uplight and down. Keep things cool in the Soft Black finish or add some warmth in Vintage Golf Leaf.

## **DIMENSIONS**

Height: 17.25"

Width/Diameter: 24.75"

Minimum Height: 23.5"

Maximum Height: 59.5"

Canopy/Backplate: 6"

Hanging Type:

Product Weight: 15.43lb