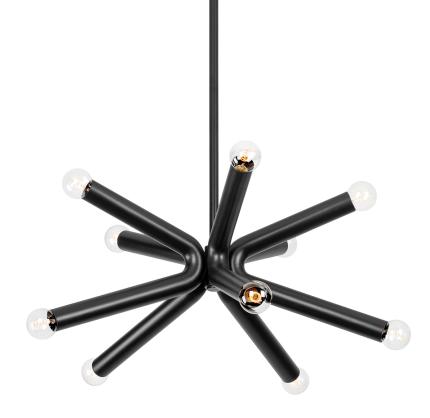

A series of thick, bent metal tubes combine to form an eye-catching eight- or ten-light Sputnik-like silhouette. This thoughtfully designed chandelier provides ample illumination with both uplight and down. Keep things cool in the Soft Black finish or add some warmth in Vintage Golf Leaf.