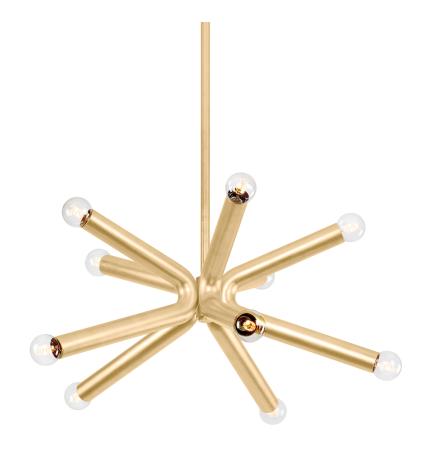

### F6145-VGL

A series of thick, bent metal tubes combine to form an eye-catching eight- or ten-light Sputnik-like silhouette. This thoughtfully designed chandelier provides ample illumination with both uplight and down. Keep things cool in the Soft Black finish or add some warmth in Vintage Golf Leaf.

## **DIMENSIONS**

Height: 21"

Width/Diameter: 45"

Minimum Height: 26"

Maximum Height: 62"

Canopy/Backplate: 6"

Hanging Type: 6" 2-12" 18"

Product Weight: 15.43lb