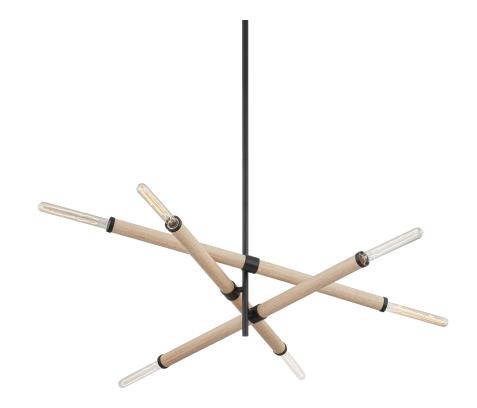

# **CRUIZ**

#### F6706-SBK

\*Due to the one-of-a-kind nature of the medium, exact colors and patterns may vary slightly from the image shown.

#### **FINISHES**

SOFT BLACK (SBK)

#### **DIMENSIONS**

Height: 28"

Width/Diameter: 50.75"

Minimum Height: 34"

Maximum Height: 76"

Canopy/Backplate: 6"

Hanging Type: 6" 2-12" 18"

Product Weight: 13lb