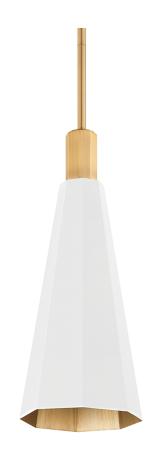

#### F8308-PBR/SWH

A modern update on the traditional cone-form pendant, this elevated design features a faceted shade with a unique brushed matte Verde finish or a fresh Soft White finish. The Patina Brass lining gives off a beautiful warm glow.

### **FINISHES**

PATINA BRASS (PBR)

#### **DIMENSIONS**

Height: 19.75"

Width/Diameter: 7.75"

Minimum Height: 26.5"

Maximum Height: 68.5"

Canopy/Backplate: 4.75"

Hanging Type: 6 2-12 18

Product Weight: 6.2lb