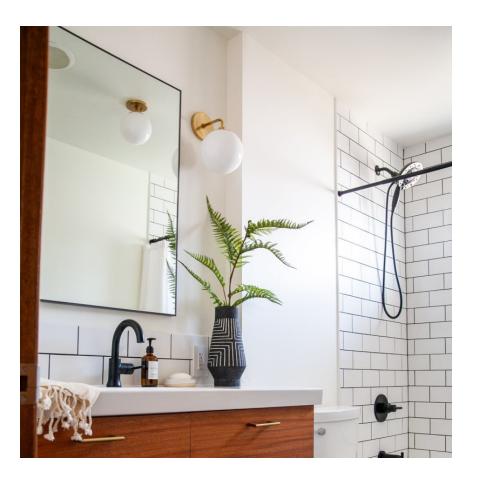

Globe lighting that's truly global. This go-anywhere, frosted-glass ceiling light brings universal design to any room in the house. Available in aged brass, old bronze and polished nickel, Stella gives mid-century modern a fresh makeover with her sleek curves and endless style.