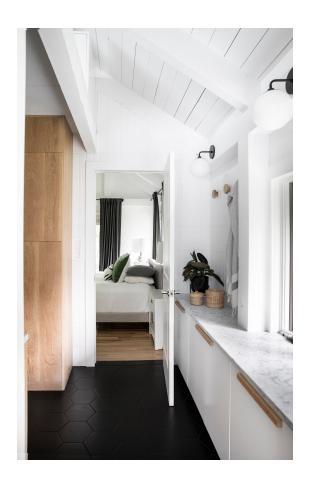

# **STELLA**

#### H105101-OB

Globe lighting that's truly global. This go-anywhere, frosted-glass ceiling light brings universal design to any room in the house. Available in aged brass, old bronze and polished nickel, Stella gives mid-century modern a fresh makeover with her sleek curves and endless style.